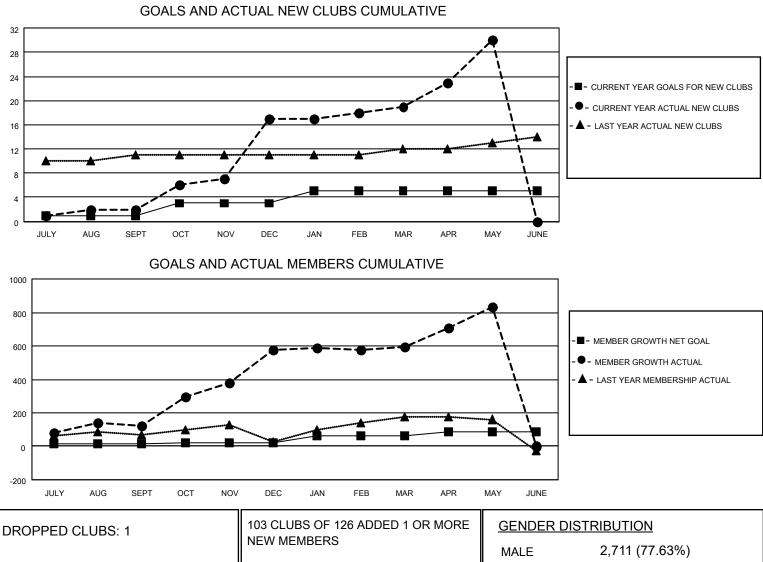

## LOCATION INDIA

District 317 C

Results as of: 5/31/2021

| Clubs                 |               |           |               | Members               |                        |                         |                                                    |  |
|-----------------------|---------------|-----------|---------------|-----------------------|------------------------|-------------------------|----------------------------------------------------|--|
| RESULTS FOR 2020-2021 |               |           |               | RESULTS FOR 2020-2021 |                        |                         |                                                    |  |
| QUARTER               | NEW CLUB GOAL | NEW CLUBS | DROPPED CLUBS | QUARTER               | BER GROWTH NET<br>GOAL | MEMBER GROWTH<br>ACTUAL | DROPPED<br>MEMBERS ACTUAL<br>(including transfers) |  |
| JULY/AUG/SEPT         | 1             | 2         | 0             | JULY/AUG/SEPT         | 15                     | 177                     | 49                                                 |  |
| OCT/NOV/DEC           | 2             | 15        | 0             | OCT/NOV/DEC           | 5                      | 585                     | 130                                                |  |
| JAN/FEB/MAR           | 2             | 2         | 1             | JAN/FEB/MAR           | 45                     | 50                      | 29                                                 |  |
| APR/MAY/JUNE          | 0             | 11        | 0             | APR/MAY/JUNE          | 20                     | 306                     | 65                                                 |  |

| DROPPED CLUBS: 1 |     | 103 CLUBS OF 120 ADDED I OR MORE | GENDER DISTRIBUTION        |                |       |
|------------------|-----|----------------------------------|----------------------------|----------------|-------|
|                  |     | NEW MEMBERS                      | MALE                       | 2,711 (77.63%) |       |
|                  |     |                                  | FEMALE                     | 781 (22.37%)   |       |
| DROPPED MEMBERS  |     |                                  |                            |                |       |
| DECEASED         | 21  | CLICK HERE FOR CUMULATIVE        | TOTAL FAMILY UNIT MEMBERS  |                | 1,417 |
| CLUB CANCELLED   | 15  | MEMBERSHIP DATA                  | FAMILY MEMBERS PAYING HALF |                | 700   |
| OTHER            | 237 |                                  |                            |                | 780   |
| TOTAL            | 273 |                                  | 5626                       |                |       |
|                  |     |                                  |                            | _              |       |